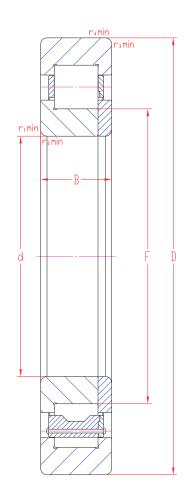

## NUP 29/600 EMASP63RZB

| Main boundary dimensions (mm) |     |  |  |  |
|-------------------------------|-----|--|--|--|
| d                             | 600 |  |  |  |
| D                             | 800 |  |  |  |
| В                             | 118 |  |  |  |
| F                             | 649 |  |  |  |

| Technical data          |                |                       |                   |  |
|-------------------------|----------------|-----------------------|-------------------|--|
| Pasia load ratings (KN) |                | C,                    | 2850              |  |
| Basic load ratings (kN) | Stat.          | C <sub>or</sub>       | 6520              |  |
| Mass (kg)               |                |                       | 178,0             |  |
| Cage material           |                |                       | Brass             |  |
|                         | r <sub>1</sub> |                       | 5,0               |  |
| Dedius min (mm)         | r <sub>2</sub> |                       | 5,0               |  |
| Radius min (mm)         |                | r <sub>3</sub>        | 5,0               |  |
|                         |                | <b>r</b> <sub>4</sub> | 5,0               |  |
| Precision class         |                |                       | P6                |  |
| e                       |                |                       | -                 |  |
| Bearing clearance (mm)  |                |                       | C3R (0,340/0,420) |  |
| Configuration/Design    |                |                       | NUP29/EMAS        |  |